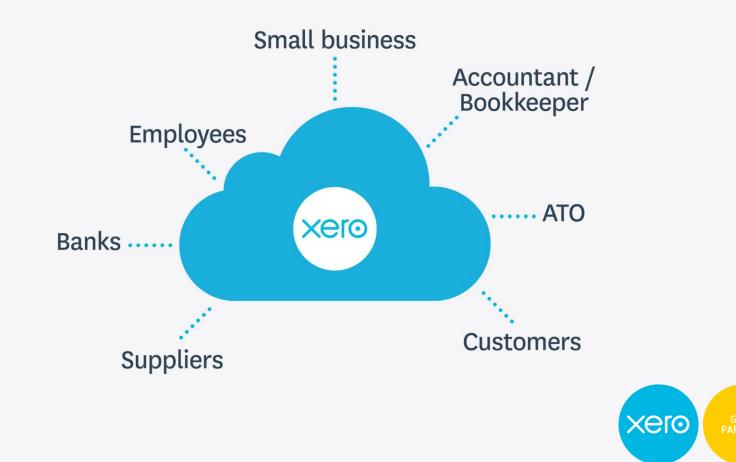

### What is the Single Ledger?

Both clients and advisors accessing the same data

# Why Xero?

- Pure cloud based, easy to use accounting system
- One single platform
- Collaboration between business owner and advisor with shared and secure visibility
- Access anywhere, anytime on any device
- Increased efficiency saves you significant time and changes the way you run your business
- Unlimited users
- Completely secure data, even if computer is lost or stolen