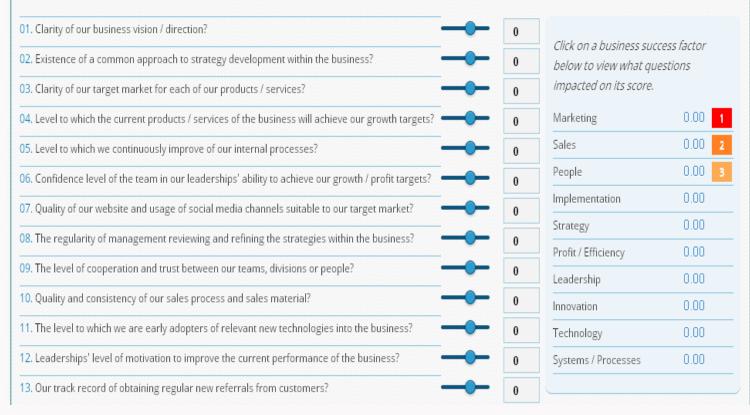

### **GPS** Diagnostics

#### -Step 2 - Complete the diagnostic

Please score each question on a scale of -5 to +5 where -5 is very low and +5 is very high.